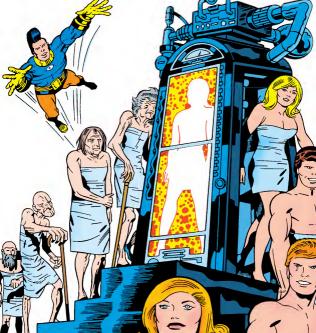

## A DESPERATE RACE TO STOP THE UNTHINKABLE! THE PLAN IS MASKED BY THE COLD EFFICIENCY OF THE GLOBAL PEACE AGENCY...WITH OMAC

THE FLAN IS MASKED BY THE COLD SPICION OF THE BUDGE PEACE AGENCY. WITH MINAL AS THEIR INSTRUMENT, THESE FACELESS GUARDIANS OF WORLD STABILITY HOPE TO FIRST COBBAS NEST WHERE THE MOST HINOUS CRIME ON RECORD IS ABOUT TO THAT PLACE MUST WHERE TO THE FLACE CALLED THE "TRANSPLANT TERMINAL"?" THE ANSWER MUST.